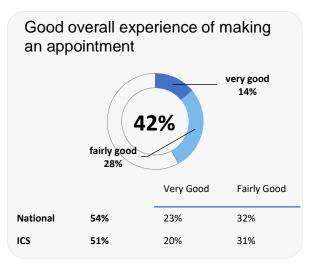

## **GP PATIENT SURVEY**)

Results from the 2023 survey

### **Practice details**

#### **Market Harborough Med.Ctr**

67 Coventry Road, Market Harborough, Leicestershire LE16 9BX

C82009 Practice code

**305** surveys sent out

**131** surveys sent back

**43%** completion rate

## **Overall experience**



Comparisons with National results or those of the ICS (Integrated Care System) are indicative only, and may not be statistically significant.

32%

36%

# Market Harborough Med.Ctr

# NHS

### **Accessing the practice**















ICS

## GP PATIENT SURVEY)

Results from the 2023 survey

### **Practice details**

#### **Market Harborough Med.Ctr**

67 Coventry Road, Market Harborough, Leicestershire LE16 9BX

C82009 Practice code

**305** surveys sent out

**131** surveys sent back

**43%** completion rate

## **Overall experience**



Comparisons with National results or those of the ICS (Integrated Care System) are indicative only, and may not be statistically significant.

# Market Harborough Med.Ctr



## **Appointment experience**