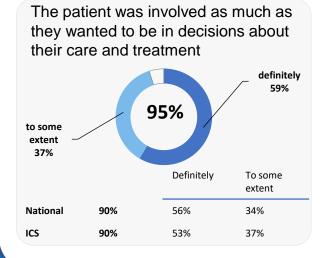

pletion rate

## **Overall experience**



Comparisons with National results or those of the ICS (Integrated Care System) are indicative only, and may not be statistically significant.

32%

36%

# Market Harborough Med.Ctr

# NHS

### **Accessing the practice**















ICS

## GP PATIENT SURVEY)

Results from the 2023 survey

### **Practice details**

#### **Market Harborough Med.Ctr**

67 Coventry Road, Market Harborough, Leicestershire LE16 9BX

C82009 Practice code

**305** surveys sent out

**131** surveys sent back

**43%** completion rate

## **Overall experience**



Comparisons with National results or those of the ICS (Integrated Care System) are indicative only, and may not be statistically significant.

# Market Harborough Med.Ctr



## **Appointment experience**