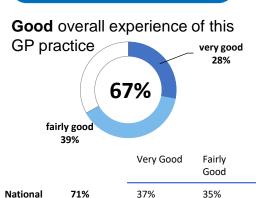

## **Overall experience**

Comparisons with National results or those of the ICS (Integrated Care System) are indicative only, and may not be statistically significant.

32%

36%