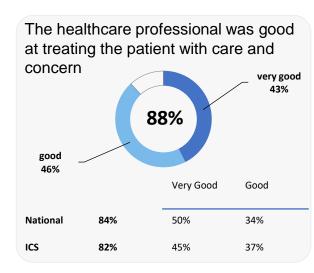

ompletion rate

## **Overall experience**



Comparisons with National results or those of the ICS (Integrated Care System) are indicative only, and may not be statistically significant.

32%

36%

# Market Harborough Med.Ctr

# NHS

### **Accessing the practice**















ICS

## GP PATIENT SURVEY)

Results from the 2023 survey

### **Practice details**

#### **Market Harborough Med.Ctr**

67 Coventry Road, Market Harborough, Leicestershire LE16 9BX

C82009 Practice code

**305** surveys sent out

**131** surveys sent back

**43%** completion rate

## **Overall experience**



Comparisons with National results or those of the ICS (Integrated Care System) are indicative only, and may not be statistically significant.

# Market Harborough Med.Ctr



## **Appointment experience**