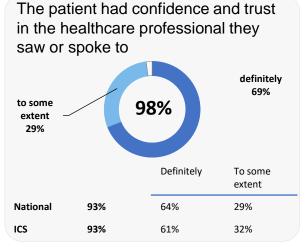

## **Overall experience**

Comparisons with National results or those of the ICS (Integrated Care System) are indicative only, and may not be statistically significant.

32%

36%