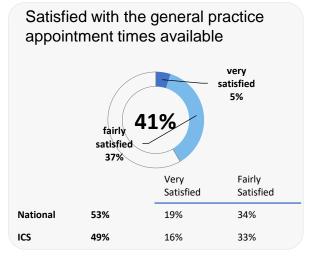

## **Overall experience**

Comparisons with National results or those of the ICS (Integrated Care System) are indicative only, and may not be statistically significant.

32%

36%