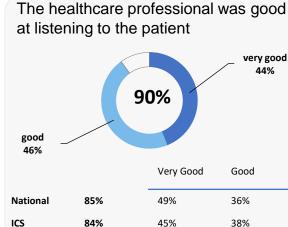

completion rate

## **Overall experience**



Comparisons with National results or those of the ICS (Integrated Care System) are indicative only, and may not be statistically significant.

32%

36%

# Market Harborough Med.Ctr

# NHS

### **Accessing the practice**















ICS

## GP PATIENT SURVEY)

Results from the 2023 survey

### **Practice details**

#### **Market Harborough Med.Ctr**

67 Coventry Road, Market Harborough, Leicestershire LE16 9BX

C82009 Practice code

**305** surveys sent out

**131** surveys sent back

**43%** completion rate

## **Overall experience**



Comparisons with National results or those of the ICS (Integrated Care System) are indicative only, and may not be statistically significant.

# Market Harborough Med.Ctr



## **Appointment experience**