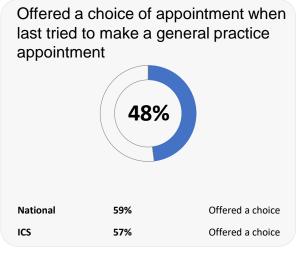

## **GP PATIENT SURVEY**)

Results from the 2023 survey

### **Practice details**

#### **Market Harborough Med.Ctr**

67 Coventry Road, Market Harborough, Leicestershire LE16 9BX

C82009 Practice code

**305** surveys sent out

**131** surveys sent back

**43%** completion rate

## **Overall experience**



Comparisons with National results or those of the ICS (Integrated Care System) are indicative only, and may not be statistically significant.

32%

36%

# Market Harborough Med.Ctr

# NHS

### **Accessing the practice**















ICS

## GP PATIENT SURVEY)

Results from the 2023 survey

### **Practice details**

#### **Market Harborough Med.Ctr**

67 Coventry Road, Market Harborough, Leicestershire LE16 9BX

C82009 Practice code

**305** surveys sent out

**131** surveys sent back

**43%** completion rate

## **Overall experience**



Comparisons with National results or those of the ICS (Integrated Care System) are indicative only, and may not be statistically significant.

# Market Harborough Med.Ctr



## **Appointment experience**