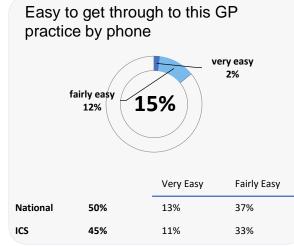

## **GP PATIENT SURVEY**)

Results from the 2023 survey

### **Practice details**

#### **Market Harborough Med.Ctr**

67 Coventry Road, Market Harborough, Leicestershire LE16 9BX

C82009 Practice code

**305** surveys sent out

**131** surveys sent back

**43%** completion rate

## **Overall experience**



Comparisons with National results or those of the ICS (Integrated Care System) are indicative only, and may not be statistically significant.

32%

36%

# Market Harborough Med.Ctr

# NHS

### **Accessing the practice**















ICS

## GP PATIENT SURVEY)

Results from the 2023 survey

### **Practice details**

#### **Market Harborough Med.Ctr**

67 Coventry Road, Market Harborough, Leicestershire LE16 9BX

C82009 Practice code

**305** surveys sent out

**131** surveys sent back

**43%** completion rate

## **Overall experience**



Comparisons with National results or those of the ICS (Integrated Care System) are indicative only, and may not be statistically significant.

# Market Harborough Med.Ctr



## **Appointment experience**