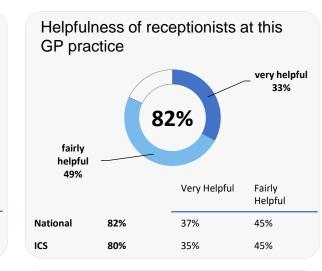

## **GP PATIENT SURVEY**)

Results from the 2023 survey

### **Practice details**

#### **Market Harborough Med.Ctr**

67 Coventry Road, Market Harborough, Leicestershire LE16 9BX

C82009 Practice code

**305** surveys sent out

**131** surveys sent back

**43%** completion rate

## **Overall experience**



Comparisons with National results or those of the ICS (Integrated Care System) are indicative only, and may not be statistically significant.

32%

36%

# Market Harborough Med.Ctr

# NHS

### **Accessing the practice**















ICS

## GP PATIENT SURVEY)

Results from the 2023 survey

### **Practice details**

#### **Market Harborough Med.Ctr**

67 Coventry Road, Market Harborough, Leicestershire LE16 9BX

C82009 Practice code

**305** surveys sent out

**131** surveys sent back

**43%** completion rate

## **Overall experience**



Comparisons with National results or those of the ICS (Integrated Care System) are indicative only, and may not be statistically significant.

# Market Harborough Med.Ctr



## **Appointment experience**