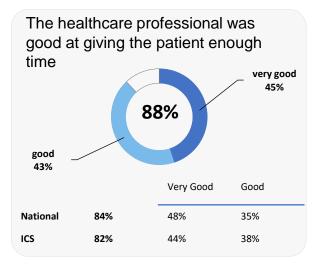

** completion rate

## **Overall experience**



Comparisons with National results or those of the ICS (Integrated Care System) are indicative only, and may not be statistically significant.

32%

36%

# Market Harborough Med.Ctr

# NHS

### **Accessing the practice**















ICS

## GP PATIENT SURVEY)

Results from the 2023 survey

### **Practice details**

#### **Market Harborough Med.Ctr**

67 Coventry Road, Market Harborough, Leicestershire LE16 9BX

C82009 Practice code

**305** surveys sent out

**131** surveys sent back

**43%** completion rate

## **Overall experience**



Comparisons with National results or those of the ICS (Integrated Care System) are indicative only, and may not be statistically significant.

# Market Harborough Med.Ctr



## **Appointment experience**