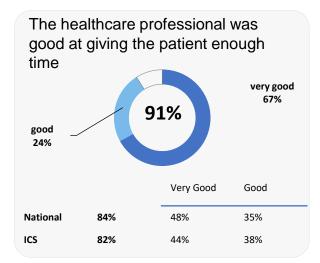

nal results or those of the ICS (Integrated Care System) are indicative only, and may not be statistically significant.

37%

32%

National

Data by Ipsos

ICS

71%

68%

35%

36%

# **Husbands Bosworth Medical Centre**



### **Accessing the practice**















## **GP PATIENT SURVEY**)

Results from the 2023 survey

#### **Practice details**

# **Husbands Bosworth Medical Centre**

Husbands Bosworth Med Ctr, 1 Marsh Drive, Husbands Bosworth LE17 6PU C82109 Practice code

292 surveys sent out

144 surveys sent back

**49%** completion rate

## **Overall experience**



Comparisons with National results or those of the ICS (Integrated Care System) are indicative only, and may not be statistically significant.

# **Husbands Bosworth Medical Centre**



### **Appointment experience**