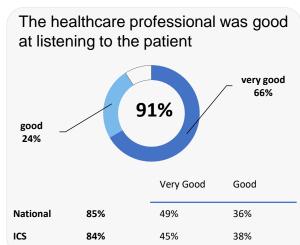

l results or those of the ICS (Integrated Care System) are indicative only, and may not be statistically significant.

37%

32%

National

Data by Ipsos

ICS

71%

68%

35%

36%

# **Husbands Bosworth Medical Centre**



### **Accessing the practice**















## **GP PATIENT SURVEY**)

Results from the 2023 survey

#### **Practice details**

# **Husbands Bosworth Medical Centre**

Husbands Bosworth Med Ctr, 1 Marsh Drive, Husbands Bosworth LE17 6PU C82109 Practice code

292 surveys sent out

144 surveys sent back

**49%** completion rate

## **Overall experience**



Comparisons with National results or those of the ICS (Integrated Care System) are indicative only, and may not be statistically significant.

# **Husbands Bosworth Medical Centre**



### **Appointment experience**