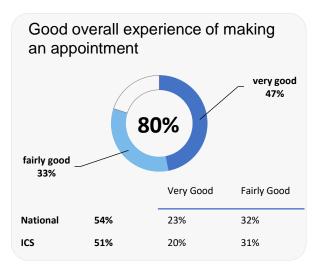

## **GP PATIENT SURVEY**)

Results from the 2023 survey

#### **Practice details**

# **Husbands Bosworth Medical Centre**

Husbands Bosworth Med Ctr, 1 Marsh Drive, Husbands Bosworth LE17 6PU C82109 Practice code

292 surveys sent out

144 surveys sent back

**49%** completion rate

## **Overall experience**



Comparisons with National results or those of the ICS (Integrated Care System) are indicative only, and may not be statistically significant.

37%

32%

National

Data by Ipsos

ICS

71%

68%

35%

36%

# **Husbands Bosworth Medical Centre**



### **Accessing the practice**















## **GP PATIENT SURVEY**)

Results from the 2023 survey

#### **Practice details**

# **Husbands Bosworth Medical Centre**

Husbands Bosworth Med Ctr, 1 Marsh Drive, Husbands Bosworth LE17 6PU C82109 Practice code

292 surveys sent out

144 surveys sent back

**49%** completion rate

## **Overall experience**



Comparisons with National results or those of the ICS (Integrated Care System) are indicative only, and may not be statistically significant.

# **Husbands Bosworth Medical Centre**



### **Appointment experience**