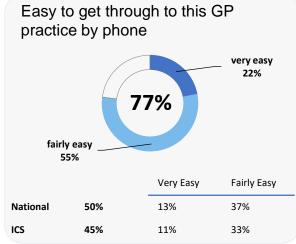

## **GP PATIENT SURVEY**)

Results from the 2023 survey

#### **Practice details**

# **Husbands Bosworth Medical Centre**

Husbands Bosworth Med Ctr, 1 Marsh Drive, Husbands Bosworth LE17 6PU C82109 Practice code

292 surveys sent out

144 surveys sent back

**49%** completion rate

## **Overall experience**



Comparisons with National results or those of the ICS (Integrated Care System) are indicative only, and may not be statistically significant.

37%

32%

National

Data by Ipsos

ICS

71%

68%

35%

36%

# **Husbands Bosworth Medical Centre**



### **Accessing the practice**















## **GP PATIENT SURVEY**)

Results from the 2023 survey

#### **Practice details**

# **Husbands Bosworth Medical Centre**

Husbands Bosworth Med Ctr, 1 Marsh Drive, Husbands Bosworth LE17 6PU C82109 Practice code

292 surveys sent out

144 surveys sent back

**49%** completion rate

## **Overall experience**



Comparisons with National results or those of the ICS (Integrated Care System) are indicative only, and may not be statistically significant.

# **Husbands Bosworth Medical Centre**



### **Appointment experience**