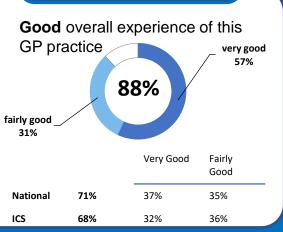

## **Overall experience**

Comparisons with National results or those of the ICS (Integrated Care System) are indicative only, and may not be statistically significant.

37%

32%

National

Data by Ipsos

ICS

71%

68%

35%

36%

## **Overall experience**

Comparisons with National results or those of the ICS (Integrated Care System) are indicative only, and may not be statistically significant.