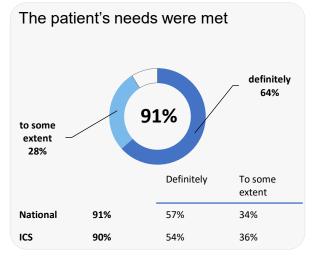

s or those of the ICS (Integrated Care System) are indicative only, and may not be statistically significant.

37%

32%

National

Data by Ipsos

ICS

71%

68%

35%

36%

# **Husbands Bosworth Medical Centre**



### **Accessing the practice**















## **GP PATIENT SURVEY**)

Results from the 2023 survey

#### **Practice details**

# **Husbands Bosworth Medical Centre**

Husbands Bosworth Med Ctr, 1 Marsh Drive, Husbands Bosworth LE17 6PU C82109 Practice code

292 surveys sent out

144 surveys sent back

**49%** completion rate

## **Overall experience**



Comparisons with National results or those of the ICS (Integrated Care System) are indicative only, and may not be statistically significant.

# **Husbands Bosworth Medical Centre**



### **Appointment experience**