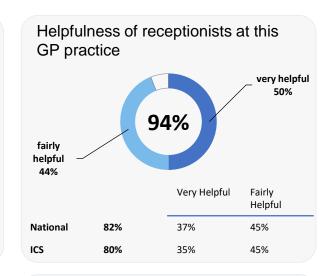

## **GP PATIENT SURVEY**)

Results from the 2023 survey

#### **Practice details**

# **Husbands Bosworth Medical Centre**

Husbands Bosworth Med Ctr, 1 Marsh Drive, Husbands Bosworth LE17 6PU C82109 Practice code

292 surveys sent out

144 surveys sent back

**49%** completion rate

## **Overall experience**



Comparisons with National results or those of the ICS (Integrated Care System) are indicative only, and may not be statistically significant.

37%

32%

National

Data by Ipsos

ICS

71%

68%

35%

36%

# **Husbands Bosworth Medical Centre**



### **Accessing the practice**















## **GP PATIENT SURVEY**)

Results from the 2023 survey

#### **Practice details**

# **Husbands Bosworth Medical Centre**

Husbands Bosworth Med Ctr, 1 Marsh Drive, Husbands Bosworth LE17 6PU C82109 Practice code

292 surveys sent out

144 surveys sent back

**49%** completion rate

## **Overall experience**



Comparisons with National results or those of the ICS (Integrated Care System) are indicative only, and may not be statistically significant.

# **Husbands Bosworth Medical Centre**



### **Appointment experience**