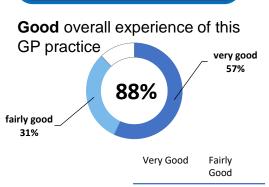

## **Overall experience**

Comparisons with National results or those of the ICS (Integrated Care System) are indicative only, and may not be statistically significant.

37%

32%

National

Data by Ipsos

ICS

71%

68%

35%

36%