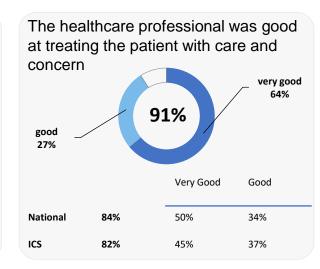

results or those of the ICS (Integrated Care System) are indicative only, and may not be statistically significant.

37%

32%

National

Data by Ipsos

ICS

71%

68%

35%

36%

# **Husbands Bosworth Medical Centre**



### **Accessing the practice**















## **GP PATIENT SURVEY**)

Results from the 2023 survey

#### **Practice details**

# **Husbands Bosworth Medical Centre**

Husbands Bosworth Med Ctr, 1 Marsh Drive, Husbands Bosworth LE17 6PU C82109 Practice code

292 surveys sent out

144 surveys sent back

**49%** completion rate

## **Overall experience**



Comparisons with National results or those of the ICS (Integrated Care System) are indicative only, and may not be statistically significant.

# **Husbands Bosworth Medical Centre**



### **Appointment experience**