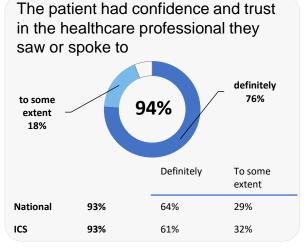

lts or those of the ICS (Integrated Care System) are indicative only, and may not be statistically significant.

37%

32%

National

Data by Ipsos

ICS

71%

68%

35%

36%

# **Husbands Bosworth Medical Centre**



### **Accessing the practice**















## **GP PATIENT SURVEY**)

Results from the 2023 survey

#### **Practice details**

# **Husbands Bosworth Medical Centre**

Husbands Bosworth Med Ctr, 1 Marsh Drive, Husbands Bosworth LE17 6PU C82109 Practice code

292 surveys sent out

144 surveys sent back

**49%** completion rate

## **Overall experience**



Comparisons with National results or those of the ICS (Integrated Care System) are indicative only, and may not be statistically significant.

# **Husbands Bosworth Medical Centre**



### **Appointment experience**