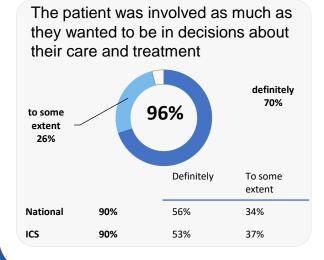

sults or those of the ICS (Integrated Care System) are indicative only, and may not be statistically significant.

37%

32%

National

Data by Ipsos

ICS

71%

68%

35%

36%

# **Husbands Bosworth Medical Centre**



### **Accessing the practice**















## **GP PATIENT SURVEY**)

Results from the 2023 survey

#### **Practice details**

# **Husbands Bosworth Medical Centre**

Husbands Bosworth Med Ctr, 1 Marsh Drive, Husbands Bosworth LE17 6PU C82109 Practice code

292 surveys sent out

144 surveys sent back

**49%** completion rate

## **Overall experience**



Comparisons with National results or those of the ICS (Integrated Care System) are indicative only, and may not be statistically significant.

# **Husbands Bosworth Medical Centre**



### **Appointment experience**